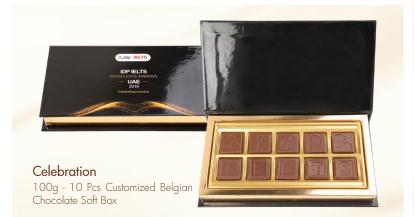

Combination Box

Executive

240g - 24 Pcs

Rixos Custom 60g - 6 Pcs Customized Belgian Chocolate Hard Box

Rixos Custom 60g - 6 Pcs Customized Belgian Chocolate (colored) Hard Box