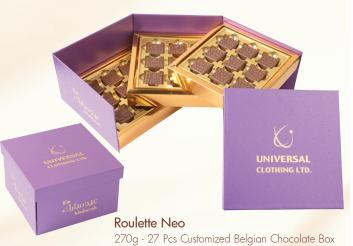

# Neo

90g - 9 Pcs Customized Belgian Chocolate Combination Box

120g - 12 Pcs Customized Belgian Chocolate Combination Box