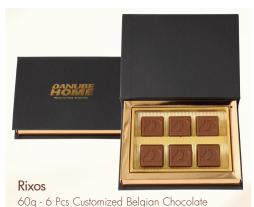

Combination Box

Executive

240g - 24 Pcs

Rixos Custom 60g - 6 Pcs Customized Belgian Chocolate Hard Box

Rixos Custom 60g - 6 Pcs Customized Belgian Chocolate (colored) Hard Box