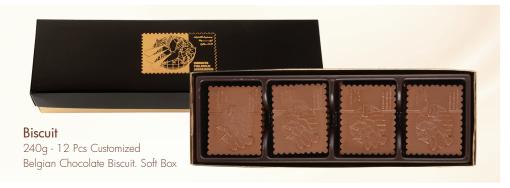

Classic

40g - 4 Pcs Customized Belgian Chocolate Soft Box

Classic

40g - 4 Pcs Customized Belgian Chocolate Soft Box