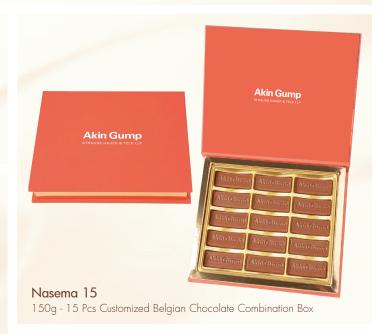

# Gracious

120g - 12 Pcs Customized Belgian Chocolate Soft Box

**PS4** Custom 180g - 1 Pc Customized Belgian Chocolate Hard Box

Wrapper Box 300g - 30 Pcs Customized Belgian Chocolate Box

Nasema 15 Custom 150g -15 Pcs Customized Belgian Chocolate Hard Box