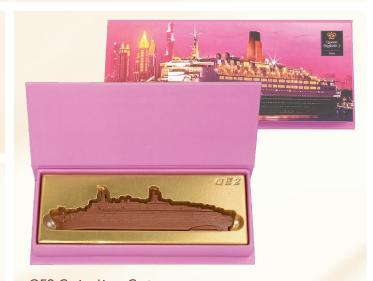

# Classic

40g - 4 Pcs Customized Belgian Chocolate Soft Box

QE2 Cruise Liner Custom 50g - 1 Pc Customized Belgian Chocolate Hard Box

Classic

40g - 4 Pcs Customized Belgian Chocolate Soft Box