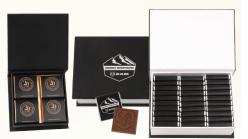

Combination Box

Executive

240g - 24 Pcs

Rixos Custom 60g - 6 Pcs Customized Belgian Chocolate Hard Box

Rixos Custom 60g - 6 Pcs Customized Belgian Chocolate (colored) Hard Box