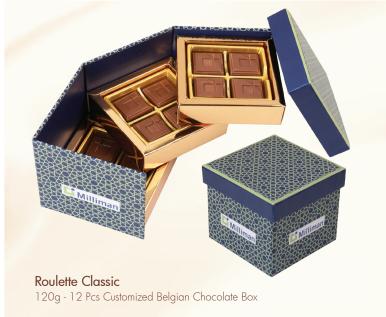

# Gracious

120g - 12 Pcs Customized Belgian Chocolate Soft Box

**PS4** Custom 180g - 1 Pc Customized Belgian Chocolate Hard Box

Wrapper Box 300g - 30 Pcs Customized Belgian Chocolate Box

Nasema 15 Custom 150g -15 Pcs Customized Belgian Chocolate Hard Box