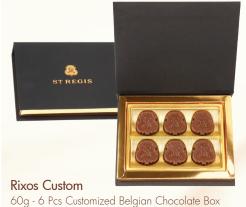

Combination Box

Executive

240g - 24 Pcs

Rixos Custom 60g - 6 Pcs Customized Belgian Chocolate Hard Box

Rixos Custom 60g - 6 Pcs Customized Belgian Chocolate (colored) Hard Box