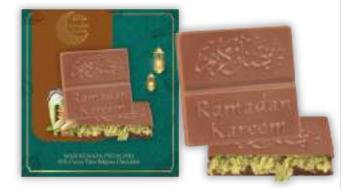

#### SKU: CNS9SB Code: Neo SB

9 Pcs Customized Belgian Chocolate in a customized sliding soft box Box Size:16x16x3cm (6.29"x6.29"x1.18") Net Weight: 90g Gross Weight: 155g

Elegance+ Bite Size Bar 5x5cm 8 Pieces per Box Net Weight 280g

Bite Size Bar 5x5cm Net Weight 35g