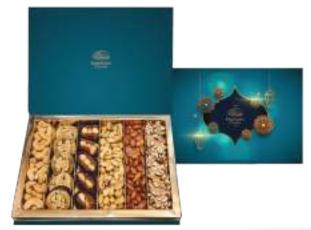

SKU: CBNCB Code: Bella N CB Dates, Dry fruits & Mix Nuts in a combination box

Box Size: 27.5x27.5x4cm (10.83"x10.83"x1.57") Net Weight: 320g (11.29oz) Gross Weight: 630g (22.22oz)