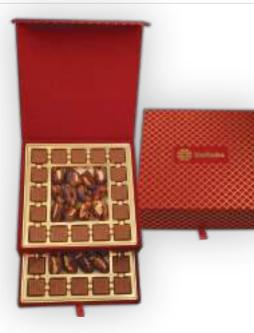

SKU: CEDL28CB Code: Exclusive DL CB 25 Pcs Customized Belgian Chocolate & Mix nuts in a Double layer box Box Size: 26.5x26x8cm (10.43"x10.24"x3.15") Net Weight: 650g Gross Weight: 750g

4

#### SKU: CEDL28CB Code: Exclusive DL CB

25 Pcs Customized Belgian Chocolate & Mix nuts in a Double layer box

Box Size: 26.5x26x8cm (10.43"x10.24"x3.15") Net Weight: 650g Gross Weight: 750g