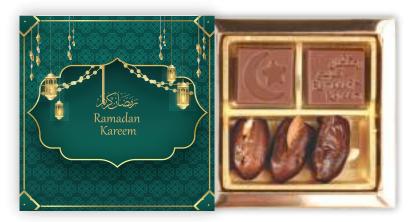

#### SKU: CNS9SB Code: Neo SB

9 Pcs Customized Belgian Chocolate in a customized sliding soft box Box Size:16x16x3cm

(6.29"x6.29"x1.18") Net Weight: 90g Gross Weight: 155g

#### SKU: CNS9SB Code: Neo SB

9 Pcs Customized Belgian Chocolate in a customized sliding soft box Box Size:16x16x3cm (6.29"x6.29"x1.18") Net Weight: 90g Gross Weight: 155g

Elegance+ Bite Size Bar 5x5cm 8 Pieces per Box Net Weight 280g