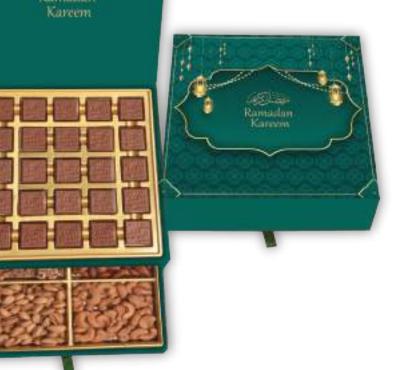

SKU: CEDL28CB Code: Exclusive DL CB 25 Pcs Customized Belgian Chocolate & Mix nuts in a Double layer box Box Size: 26.5x26x8cm (10.43"x10.24"x3.15") Net Weight: 650g Gross Weight: 750g

4

#### SKU: CEDL28CB Code: Exclusive DL CB

25 Pcs Customized Belgian Chocolate & Mix nuts in a Double layer box

Box Size: 26.5x26x8cm (10.43"x10.24"x3.15") Net Weight: 650g Gross Weight: 750g