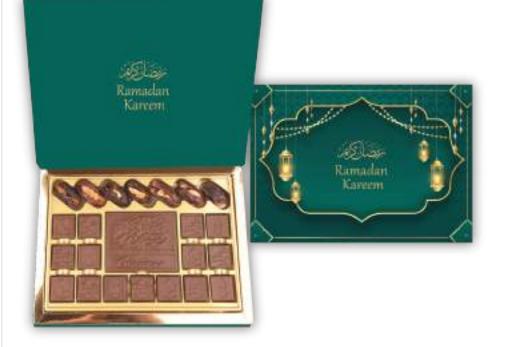

SKU: CBNCB Code: Bella N CB Dates, Dry fruits & Mix Nuts in a combination box

Box Size: 27.5x27.5x4cm (10.83"x10.83"x1.57") Net Weight: 320g (11.29oz) Gross Weight: 630g (22.22oz)