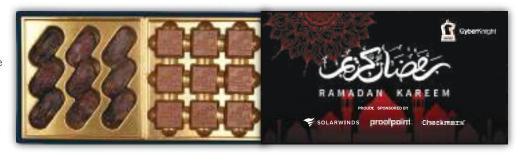

SKU: CEDL28CB Code: Exclusive DL CB 25 Pcs Customized Belgian Chocolate & Mix nuts in a Double layer box Box Size: 26.5x26x8cm (10.43"x10.24"x3.15") Net Weight: 650g Gross Weight: 750g

4