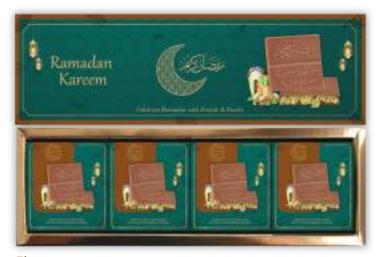

#### SKU: CG12CB Code: Gracious CB

12Pcs Customized Belgian Chocolate in a customized combination box Box Size: 22.5x17x3cm (8.86"x6.69"x1.18") Net Weight: 120g (4.23oz) Gross Weight: 295g (10.4oz)