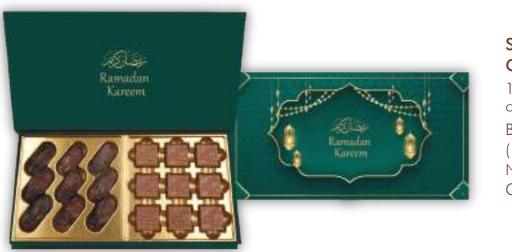

#### SKU: CG12CB Code: Gracious CB

12Pcs Customized Belgian Chocolate in a customized combination box Box Size: 22.5x17x3cm (8.86"x6.69"x1.18") Net Weight: 120g (4.23oz) Gross Weight: 295g (10.4oz)

### SKU: CG12SB Code: Gracious SB

12 Pcs Customized Belgian Chocolate in a customized sliding soft box Box Size: 21.5x16x3cm (8.46"x6.30"x1.18") Net Weight: 120g (4.23oz) Gross Weight: 210g (7.41oz)

SKU: CES5SB Code: Elegance S SB