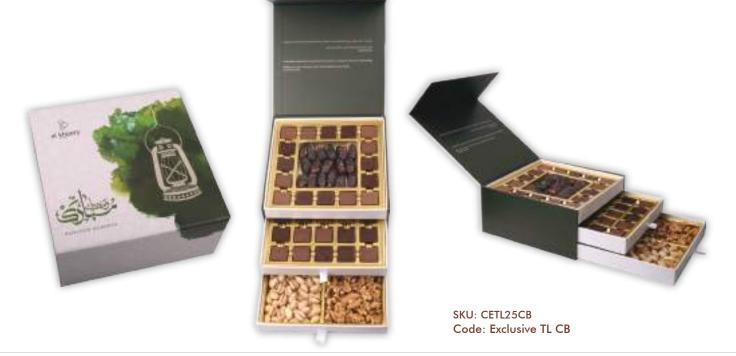

#### SKU: CEDL28CB Code: Exclusive DL CB

32 Pcs Customized Belgian Chocolate & 30 Pcs. Majdool Dates with filling in a customized Double layer box Box Size: 26.5x26x8cm (10.43"x10.24"x3.15") Net Weight: 620g (1.40lb) Gross Weight: 720g (1.60ib)