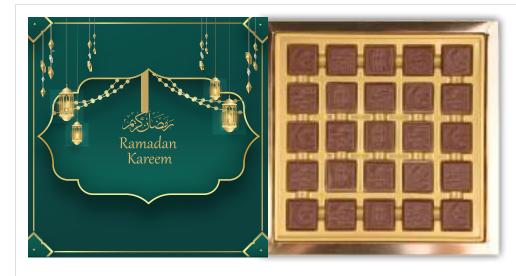

# SKU: CES25CB Code: Exclusive CB

25 Pcs Customized Belgian Chocolate in a customized combination box

Box Size: 26.5x26x3.5cm (10.43"x10.24"x1.38") Net Weight: 250g (8.82oz) Gross Weight: 565g (19.93oz) Rimadan