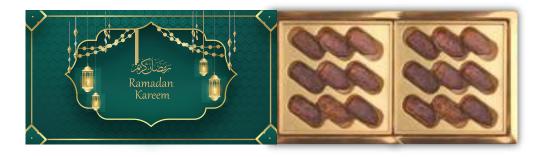

### SKU: CND18CB Code: Neo D CB

18Pcs Dates in a customized combination box

Box Size: 30x17x3.5cm (11.81″x6.70″x1.38″) Net Weight: 180g (6.34oz) Gross Weight: 300g (10.58oz)