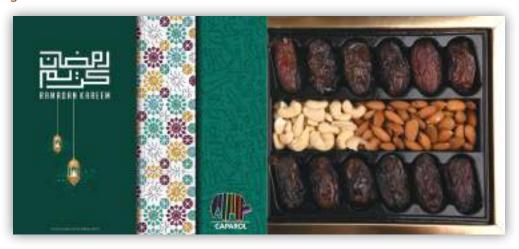

SKU: CBNCB Code: Bella N CB Dates, Dry fruits & Mix Nuts in a combination box

Box Size: 27.5x27.5x4cm (10.83"x10.83"x1.57") Net Weight: 320g (11.29oz) Gross Weight: 630g (22.22oz)