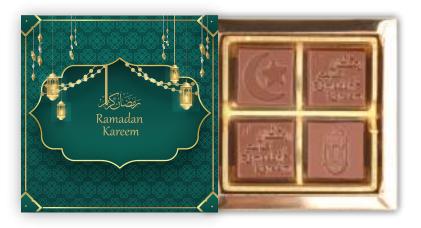

# SKU: CC4SB Code: Classic SB

4 Pcs Customized Belgian Chocolate in a customized sliding soft box

Box Size: 10x10x3cm (3.94"x3.94"x1.18") Net Weight 40g (1.41oz) Gross Weight 70g (2.47oz)

## SKU: CC4SB Code: Classic SB

4 Pcs Customized Belgian Chocolate in a customized sliding soft box

Box Size: 10x10x3cm (3.94"x3.94"x1.18") Net Weight 40g (1.41oz) Gross Weight 70g (2.47oz)