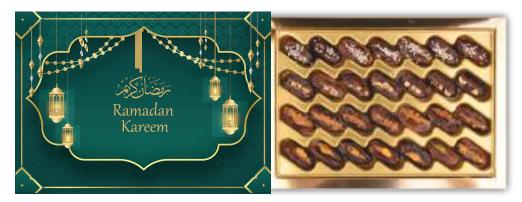

### SKU: CND18CB Code: Neo D CB

18Pcs Dates in a customized combination box

Box Size: 30x17x3.5cm (11.81″x6.70″x1.38″) Net Weight: 180g (6.34oz) Gross Weight: 300g (10.58oz)