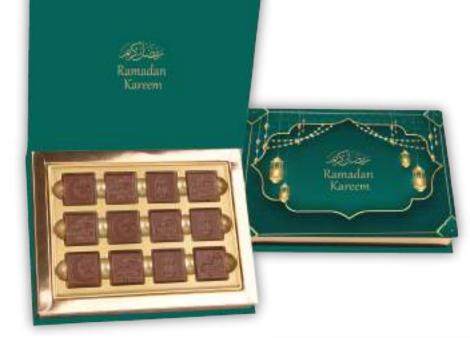

#### SKU: CG12CB Code: Gracious CB

12Pcs Customized Belgian Chocolate in a customized combination box Box Size: 22.5x17x3cm (8.86"x6.69"x1.18") Net Weight: 120g (4.23oz) Gross Weight: 295g (10.4oz)

### SKU: CG12SB Code: Gracious SB

12 Pcs Customized Belgian Chocolate in a customized sliding soft box Box Size: 21.5x16x3cm (8.46"x6.30"x1.18") Net Weight: 120g (4.23oz) Gross Weight: 210g (7.41oz)

SKU: CES5SB Code: Elegance S SB