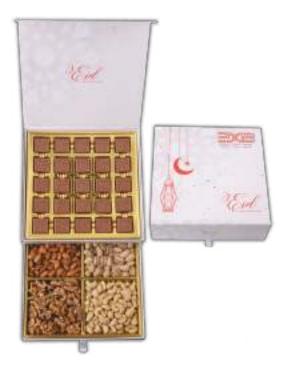

# SKU: CES25CB Code: Exclusive CB

25 Pcs Customized Belgian Chocolate in a customized combination box

Box Size: 26.5x26x3.5cm (10.43"x10.24"x1.38") Net Weight: 250g (8.82oz) Gross Weight: 565g (19.93oz) Rimadan