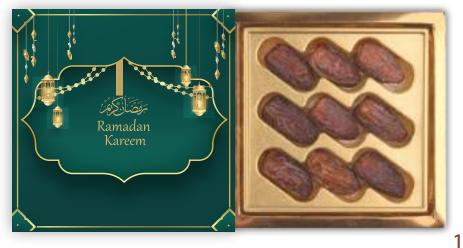

### SKU: CND18CB Code: Neo D CB

18Pcs Dates in a customized combination box

Box Size: 30x17x3.5cm (11.81″x6.70″x1.38″) Net Weight: 180g (6.34oz) Gross Weight: 300g (10.58oz)